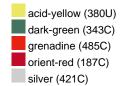

### Available colours

|                            | one size |
|----------------------------|----------|
| Weight in g                | 73 g     |
| VPE                        | 5/250    |
| (Pcs. per inner packaging  |          |
| / pcs. per outer packaging |          |

## Available colours

OEKO-TEX® Standard 100 Spa
OEKO-Tex® CONFIDENCE IN TEXTILES STANDARD 100 18.0.57944 HOHENSTEIN HTTI Tested for harmful substances. www.oeko-tex.com/standard100

Stand: 04.06.2024 - 14:23:30