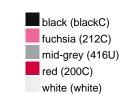

### Available colours

|                            | one size |
|----------------------------|----------|
| Weight in g                | 73 g     |
| VPE                        | 5/250    |
| (Pcs. per inner packaging  |          |
| / pcs. per outer packaging |          |

## Available colours

OEKO-TEX® Standard 100 Spa
OEKO-Tex® CONFIDENCE IN TEXTILES STANDARD 100 18.0.57944 HOHENSTEIN HTTI Tested for harmful substances. www.oeko-tex.com/standard100

Stand: 04.06.2024 - 14:23:30