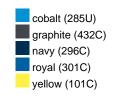

### Available colours

|                            | one size |
|----------------------------|----------|
| Weight in g                | 73 g     |
| VPE                        | 5/250    |
| (Pcs. per inner packaging  |          |
| / pcs. per outer packaging |          |

## Available colours

OEKO-TEX® Standard 100 Spa
OEKO-Tex® CONFIDENCE IN TEXTILES STANDARD 100 18.0.57944 HOHENSTEIN HTTI Tested for harmful substances. www.oeko-tex.com/standard100

Stand: 04.06.2024 - 14:23:30