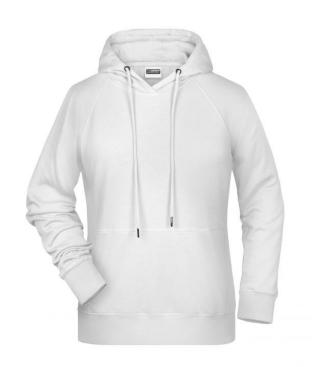

# Hooded sweatshirt with raglan sleeves

High-quality sweat fabric with roughened inside 85% combed ring-spun organic cotton Two-layer hood with drawcord Lateral dividing seams at the front, kangaroo pocket Cuffs with elastane Tear off!®-label 8023: lightly waisted