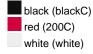

## Available colours

|                            | one size |
|----------------------------|----------|
| Weight in g                | 84 g     |
| VPE                        | 10/150   |
| (Pcs. per inner packaging  |          |
| / pcs. per outer packaging |          |

## Available colours

Stand: 01.06.2024 - 15:27:23