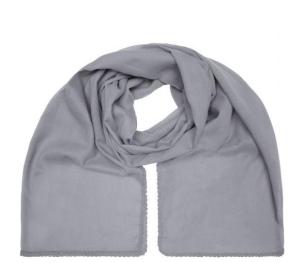

## Fashionable scarf with decorative border along the edge

Effective look

Soft and pleasant to wear Measurements: 170 x 70 cm

**Fabric:** Outer fabric (50 g/m²): 100% cotton

Country of origin: Volksrepublik China