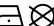

## Fashionable scarf with decorative border along the edge

Effective look

Soft and pleasant to wear Measurements: 170 x 70 cm

**Fabric:** Outer fabric (50 g/m²): 100% cotton

Country of origin: Volksrepublik China

Customs tariff number: 62149000

## Care instructions:









## Available colours

|                            | one size |
|----------------------------|----------|
| Weight in g                | 84 g     |
| VPE                        | 10/150   |
| (Pcs. per inner packaging  |          |
| / pcs. per outer packaging |          |

| Measurements in cm | one size  |
|--------------------|-----------|
| Length             | 170,00 cm |
| Width              | 70,00 cm  |

## Available colours







Stand: 01.06.2024 - 15:27:23