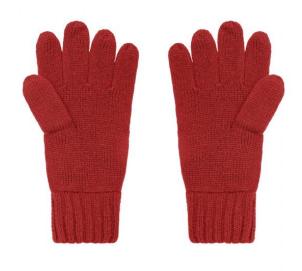

## Elegant knitted gloves made of melange yarns

Stocking stitch with twin-layer cuffs Cuffs with trendy rib pattern Available as a set with scarf and hat

**Fabric:** Outer fabric: 80% polyacrylic, 20%

polyamide

| Measurements in cm | S/M      | L/XL     |
|--------------------|----------|----------|
| total length       | 25,00 cm | 27,00 cm |
| 1/2 width of hand  | 9,50 cm  | 10,50 cm |
| without thumb      |          |          |