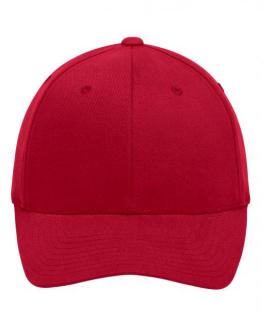

## Trendy 6 panel cap without fastener

6 embroidered ventilation holes 8 decorative stitching lines on the peak Laminated front panels Perfect fit due to an elasthane inset and Flexfit® band Fully closed back panel Brushed cotton Sizes S/M: 56/57 cm, L/XL: 58/59 cm

## Flexfit

Flexfit® Cap: perfect and smooth fit and stability due to an elasthane inset and the patented Flexfit®-band. The back panel is always fully closed.

## 6 Panel

Division of cap into 6 segments. Advantage: One of the most popular cap shapes in Europe

Stand: 03.06.2024 - 08:36:35