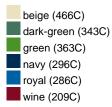

lines on the peak Laminated front panels Perfect fit due to an elasthane inset and Flexfit® band Fully closed back panel Brushed cotton Sizes S/M: 56/57 cm, L/XL: 58/59 cm

| Fabric:                | Outer fabric: 98% cotton, 2% elastane |
|------------------------|---------------------------------------|
| Country of origin:     | Bangladesch                           |
| Customs tariff number: | 65050030                              |

Care instructions:



Available colours

|                            | S/M    | L/XL   |
|----------------------------|--------|--------|
| Weight in g                | 90 g   | 90 g   |
| VPE                        | 24/144 | 24/144 |
| (Pcs. per inner packaging  |        |        |
| / pcs. per outer packaging |        |        |

## Available colours









## Flexfit

Flexfit® Cap: perfect and smooth fit and stability due to an elasthane inset and the patented Flexfit®-band. The back panel is always fully closed.

## 6 Panel

Division of cap into 6 segments. Advantage: One of the most popular cap shapes in Europe



Stand: 03.06.2024 - 08:36:35