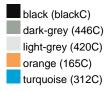

nes on the peak Laminated front panels Perfect fit due to an elasthane inset and Flexfit® band Fully closed back panel Brushed cotton Sizes S/M: 56/57 cm, L/XL: 58/59 cm

| Fabric:                | Outer fabric: 98% cotton, 2% elastane |
|------------------------|---------------------------------------|
| Country of origin:     | Bangladesch                           |
| Customs tariff number: | 65050030                              |

Care instructions:



Available colours

|                            | S/M    | L/XL   |
|----------------------------|--------|--------|
| Weight in g                | 90 g   | 90 g   |
| VPE                        | 24/144 | 24/144 |
| (Pcs. per inner packaging  |        |        |
| / pcs. per outer packaging |        |        |

## Available colours









## Flexfit

Flexfit® Cap: perfect and smooth fit and stability due to an elasthane inset and the patented Flexfit®-band. The back panel is always fully closed.

## 6 Panel

Division of cap into 6 segments. Advantage: One of the most popular cap shapes in Europe



Stand: 03.06.2024 - 08:36:35