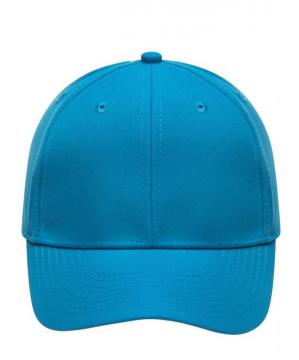

## Functional cap with smooth microfibre surface

Wind-and water-repellent 6 embroidered ventilation holes 8 decorative stitching lines on the peak Laminated front panels Padded satin sweat band Hook and loop fastener