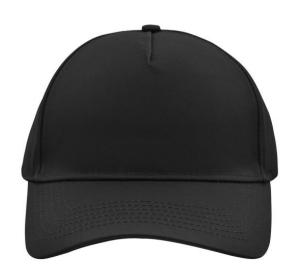

### 5 panel cap with unbrushed surface

4 embroidered ventilation holes 6 stitching lines on the peak Laminated front panel Padded satin sweatband Hook and loop fastener

**Fabric:** Outer fabric (190 g/m²): 100%

## 5 Panel Cap

Division of cap into 5 segments. Advantage: A large advertising space without annoying seams on front panels

Stand: 21.06.2024 - 03:43:23