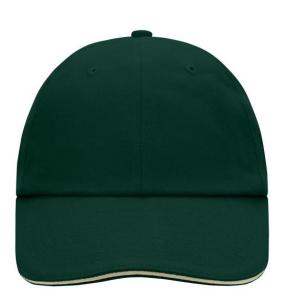

## Classic allround cap with contrasting sandwich

6 embroidered ventilation holes 8 decorative stitching lines on the peak Low-profile Padded satin sweatband Also available without sandwich, see ref. MB6111 Metal buckle in mat silver with press-stud and embroidered eyelet Heavy brushed cotton