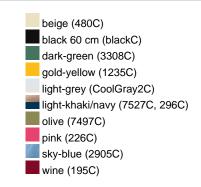

mbroidered ventilation holes

8 decorative stitching lines on the peak

Low-profile

Padded satin sweatband

Matching children's cap ref. MB7010

Colour black also available in headsize 60 cm

Also available with sandwich, see ref. MB6112

Metal buckle in mat silver with press stud and embroidered eyelet

Heavy brushed cotton

**Fabric:** Outer fabric (350 g/m²): 100%

cotton

Country of origin: Volksrepublik China

Customs tariff number: 65050030

Care instructions:



#### Partner article:



## Available colours

|                            | one size |
|----------------------------|----------|
| Weight in g                | 84 g     |
| VPE                        | 24/144   |
| (Pcs. per inner packaging  |          |
| / pcs. per outer packaging |          |

### Available colours









## **OEKO-TEX® Stoff**

The fabric of this article has been tested for harmful substances and certified acc. to STANDARD 100 by OEKO-



## 6 Panel

Division of cap into 6 segments. Advantage: One of the most popular cap shapes in Europe

Stand: 23.05.2024 - 14:07:40