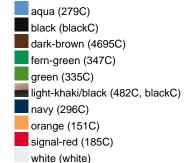

embroidered ventilation holes

8 decorative stitching lines on the peak

Low-profile

Padded satin sweatband

Matching children's cap ref. MB7010

Colour black also available in headsize 60 cm

Also available with sandwich, see ref. MB6112

Metal buckle in mat silver with press stud and embroidered eyelet

Heavy brushed cotton

**Fabric:** Outer fabric (350 g/m²): 100%

cotton

Country of origin: Volksrepublik China

Customs tariff number: 65050030

Care instructions:



#### Partner article:



## Available colours

|                            | one size |
|----------------------------|----------|
| Weight in g                | 84 g     |
| VPE                        | 24/144   |
| (Pcs. per inner packaging  |          |
| / pcs. per outer packaging |          |

### Available colours









## **OEKO-TEX® Stoff**

The fabric of this article has been tested for harmful substances and certified acc. to STANDARD 100 by OEKO-



## 6 Panel

Division of cap into 6 segments. Advantage: One of the most popular cap shapes in Europe

Stand: 23.05.2024 - 14:07:40