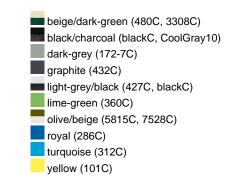

roidered ventilation holes

8 decorative stitching lines on the peak

Low-profile

Padded satin sweatband

Matching children's cap ref. MB7010

Colour black also available in headsize 60 cm

Also available with sandwich, see ref. MB6112

Metal buckle in mat silver with press stud and embroidered eyelet

Heavy brushed cotton

**Fabric:** Outer fabric (350 g/m²): 100%

cotton

Country of origin: Volksrepublik China

Customs tariff number: 65050030

Care instructions:



#### Partner article:



## Available colours

|                            | one size |
|----------------------------|----------|
| Weight in g                | 84 g     |
| VPE                        | 24/144   |
| (Pcs. per inner packaging  |          |
| / pcs. per outer packaging |          |

### Available colours









## **OEKO-TEX® Stoff**

The fabric of this article has been tested for harmful substances and certified acc. to STANDARD 100 by OEKO-



## 6 Panel

Division of cap into 6 segments. Advantage: One of the most popular cap shapes in Europe

Stand: 23.05.2024 - 14:07:40