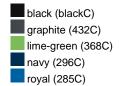

### Available colours

|                            | one size |
|----------------------------|----------|
| Weight in g                | 71 g     |
| VPE                        | 25/250   |
| (Pcs. per inner packaging  |          |
| / pcs. per outer packaging |          |

# Available colours

OEKO-TEX® Standard 100 Spa
OEKO-Tex® CONFIDENCE IN TEXTILES STANDARD 100 18.0.57944 HOHENSTEIN HTTI Tested for harmful substances. www.oeko-tex.com/standard100

Stand: 04.06.2024 - 21:14:36