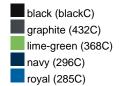

### Available colours

|                            | one size |
|----------------------------|----------|
| Weight in g                | 71 g     |
| VPE                        | 25/250   |
| (Pcs. per inner packaging  |          |
| / pcs. per outer packaging |          |

# Available colours

OEKO-TEX® Standard 100 Spa
OEKO-Tex® CONFIDENCE IN TEXTILES STANDARD 100 18.0.57944 HOHENSTEIN HTTI Tested for harmful substances. www.oeko-tex.com/standard100

Stand: 29.05.2024 - 12:03:25