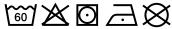

# **MB420 Guest Towel**





## Guest towel in a lot of colours

Soft cotton terry quality Size: 30 x 50 cm

Fabric: Outer fabric (420 g/m²): 100%

cotton

Country of origin: Türkiye

63026000 **Customs tariff number:** 

#### Care instructions:









### Available colours

|                            | one size |
|----------------------------|----------|
| Weight in g                | 71 g     |
| VPE                        | 25/250   |
| (Pcs. per inner packaging  |          |
| / pcs. per outer packaging |          |

| Measurements in cm | one size |
|--------------------|----------|
| Length             | 50,00 cm |
| Width              | 30,00 cm |
| Distance between   | 3,50 cm  |
| border and edge    |          |
| Distance between   | 2,50 cm  |
| border and edge    |          |

# Available colours









OEKO-TEX® Standard 100 Spa
OEKO-Tex® CONFIDENCE IN TEXTILES STANDARD 100 18.0.57944 HOHENSTEIN HTTI Tested for harmful substances. www.oeko-tex.com/standard100

Stand: 03.06.2024 - 18:05:17