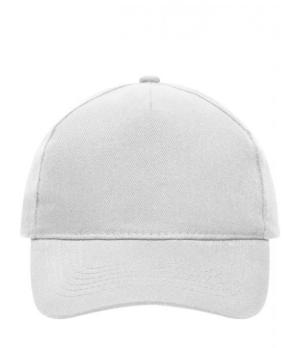

### Classic cap

4 embroidered ventilation holes 6 stitching lines on the peak Laminated front panel Padded satin sweatband Hook and loop fastener Heavy brushed cotton

**Fabric:** Outer fabric (260 g/m²): 100%

## 5 Panel Cap

Division of cap into 5 segments. Advantage: A large advertising space without annoying seams on front panels

Stand: 28.05.2024 - 10:22:18