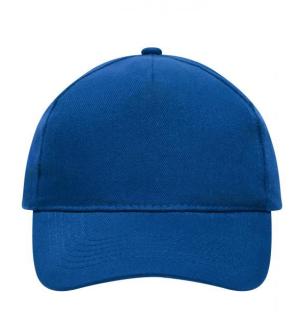

### Classic cap

4 embroidered ventilation holes 6 stitching lines on the peak Laminated front panel Padded satin sweatband Hook and loop fastener Heavy brushed cotton

Fabric: Outer fabric (260 g/m²): 100%

## 5 Panel Cap

Division of cap into 5 segments. Advantage: A large advertising space without annoying seams on front panels

Stand: 29.05.2024 - 02:05:28