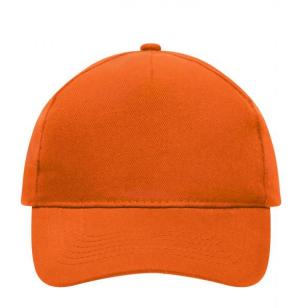

### Classic cap

4 embroidered ventilation holes 6 stitching lines on the peak Laminated front panel Padded satin sweatband Hook and loop fastener Heavy brushed cotton

**Fabric:** Outer fabric (260 g/m²): 100%

## 5 Panel Cap

Division of cap into 5 segments. Advantage: A large advertising space without annoying seams on front panels

Stand: 30.05.2024 - 21:57:43