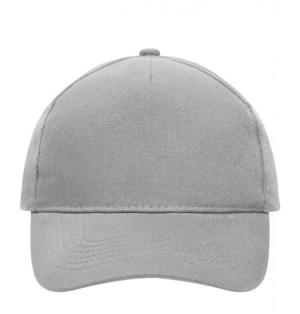

### Classic cap

4 embroidered ventilation holes 6 stitching lines on the peak Laminated front panel Padded satin sweatband Hook and loop fastener Heavy brushed cotton

Fabric: Outer fabric (260 g/m²): 100%

## 5 Panel Cap

Division of cap into 5 segments. Advantage: A large advertising space without annoying seams on front panels

Stand: 30.05.2024 - 05:37:41