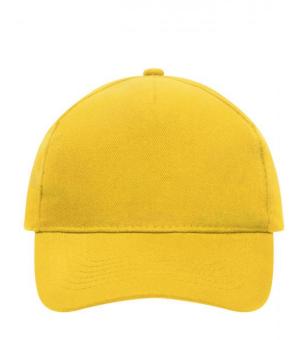

### Classic cap

4 embroidered ventilation holes 6 stitching lines on the peak Laminated front panel Padded satin sweatband Hook and loop fastener Heavy brushed cotton

Fabric: Outer fabric (260 g/m²): 100%

## 5 Panel Cap

Division of cap into 5 segments. Advantage: A large advertising space without annoying seams on front panels

Stand: 29.05.2024 - 18:11:35