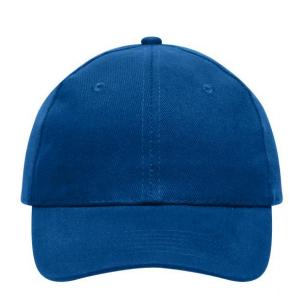

# 6 panel cap

6 embroidered ventilation holes 6 stitching lines on the peak Laminated front panels Padded satin sweatband Hook and loop fastener Heavy brushed cotton

Fabric: Outer fabric (260 g/m²): 100%

# 6 Panel

Division of cap into 6 segments. Advantage: One of the most popular cap shapes in Europe

Stand: 01.06.2024 - 09:08:23