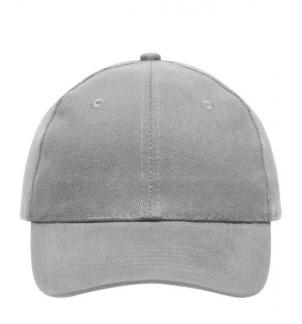

# 6 panel cap

6 embroidered ventilation holes 6 stitching lines on the peak Laminated front panels Padded satin sweatband Hook and loop fastener Heavy brushed cotton

**Fabric:** Outer fabric (260 g/m²): 100%