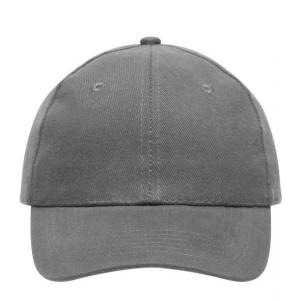

# 6 panel cap

6 embroidered ventilation holes 6 stitching lines on the peak Laminated front panels Padded satin sweatband Hook and loop fastener Heavy brushed cotton

**Fabric:** Outer fabric (260 g/m²): 100%

# 6 Panel

Division of cap into 6 segments. Advantage: One of the most popular cap shapes in Europe

Stand: 06.06.2024 - 02:54:08