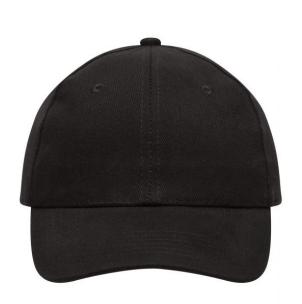

# 6 panel cap

6 embroidered ventilation holes 6 stitching lines on the peak Laminated front panels Padded satin sweatband Hook and loop fastener Heavy brushed cotton

Fabric: Outer fabric (260 g/m²): 100%

# 6 Panel

Division of cap into 6 segments. Advantage: One of the most popular cap shapes in Europe

Stand: 01.06.2024 - 06:53:09