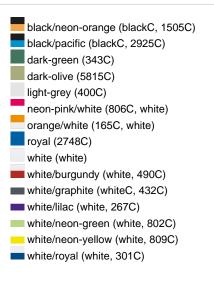

Care instructions:

Partner article:

Available colours

|                            | one size |
|----------------------------|----------|
| Weight in g                | 53 g     |
| VPE                        | 24/144   |
| (Pcs. per inner packaging  |          |
| / pcs. per outer packaging |          |

## Available colours

black/neon-green (blackC, 802C)
black/neon-yellow (blackC, 803C)
burgundy (7427C)
dark-grey/black (424C, blackC)
khaki (468C)
navy (2767C)
olive/white (5825C, white)
red/white (200C, white)
sun-yellow/black (116C, blackC)
white/black (white, blackC)
white/fern-green (whiteC, 347C)
white/navy (white, 2767C)
white/navy (white, 2767C)
white/neon-pink (white, 806C)
white/red (white, 200C)