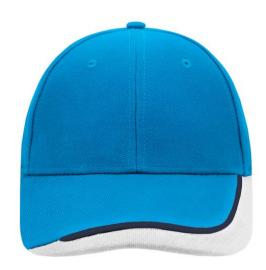

## 6 panel cap with special three-coloured sandwich

6 embroidered ventilation holes Laminated front panels Padded satin sweatband

Clip fastener with buckle in mat silver and embroidered eyelet Super heavy brushed cotton

Outer fabric (350 g/m²): 100% Fabric:

cotton

Country of origin: Volksrepublik China

65050030 **Customs tariff number:** 

# Available colours

aqua/navy/white (279C, 296C, whiteC) black/white/red (blackC, white, 199C)

orange/dark-green/white (1575C, 343C, whiteC)

black/white/dark-green (blackC, white, 627C) black/white/royal (blackC, white, 287C)