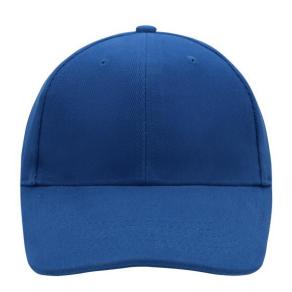

# Classic 6 panel cap with close-fitting front panels

6 embroidered ventilation holes 6 stitching lines on the peak Padded satin sweatband Clip fastener with brass buckle and embroidered eyelet

Cup rasterier with brass buckle and embroidered eyele

### 6 Panel

Division of cap into 6 segments. Advantage: One of the most popular cap shapes in Europe

Stand: 02.06.2024 - 11:30:37