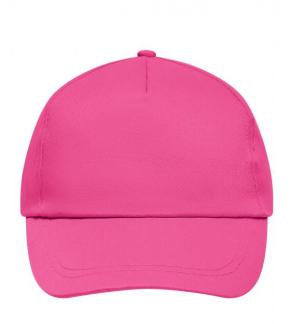

### Promo Cap with lightly laminated front panel

4 embroidered ventilation holes 2 stitching lines on the peak Cotton sweatband Hook and loop fastener

**Fabric:** Outer fabric (165 g/m²): 100%

cotton

Country of origin: Volksrepublik China

## 5 Panel Cap

Division of cap into 5 segments. Advantage: A large advertising space without annoying seams on front panels

Stand: 03.06.2024 - 00:15:42