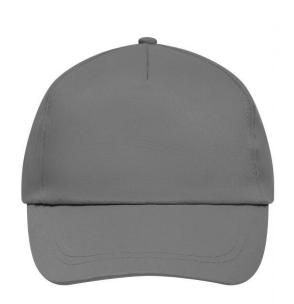

# Promo Cap with lightly laminated front panel

4 embroidered ventilation holes 2 stitching lines on the peak Cotton sweatband Hook and loop fastener

**Fabric:** Outer fabric (165 g/m²): 100%

cotton

Country of origin: Volksrepublik China

# 5 Panel Cap

Division of cap into 5 segments. Advantage: A large advertising space without annoying seams on front panels

Stand: 03.06.2024 - 01:45:32