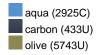

### Available colours

|                            | S     | М     | L     | XL    | XXL   | 3XL   |
|----------------------------|-------|-------|-------|-------|-------|-------|
| Weight in g                | 422 g | 459 g | 508 g | 526 g | 558 g | 607 g |
| VPE                        | 1/20  | 1/20  | 1/20  | 1/20  | 1/20  | 1/20  |
| (Pcs. per inner packaging  |       |       |       |       |       |       |
| / pcs. per outer packaging |       |       |       |       |       |       |

# Available colours