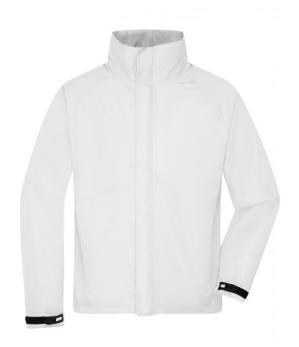

## Functional jacket for extreme weather conditions

Wind- and water-proof fabric (3,000 mm water column) with PU coating Taped seams

Breathable and permeable to vapour (3,000 g/m²/24h)

JN1011: lightly waisted

Hood in collar

2 concealed zipped pockets, breast pocket and inner mobile phone

pocket

Elastic cord with stoppers on hood and hem

Zip for decoration at the back

**Fabric:** Outer fabric: 100% polyester

Lining: 100% polyester

## Partner article:

Ladies' Outer Jacket Art-Nr.: JN1011