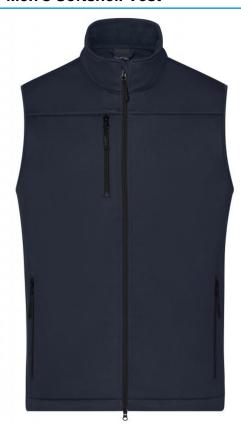

# JN1170 Men's Softshell Vest

## Classic softshell vest in sporty design made of recycled polyester

Pleasantly soft 3-layer function material with TPU-membrane Wind- and waterproof (5,000 mm water column), breathable and permeable to water vapour

Seams not sealed

Inside made of micro fleece, mesh lining in the front

Stand-up collar

2 side pockets and 1 breast pocket with zips Full-length under-panel 2-way zip with chin cup Elastic cord on hem for width-adjustment

Zips: YKK

JN1169: lightly waisted

**Fabric:** Outer fabric (290 g/m²): 100%

polyester (recycled) Lining: 100% polyester

Country of origin: Bangladesch

Customs tariff number: 61143000

Care instructions: