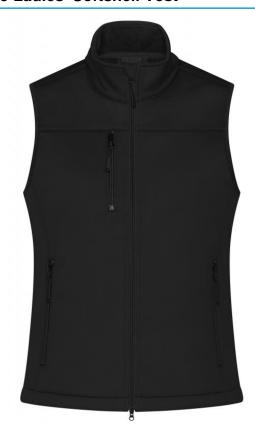

# JN1169 Ladies' Softshell Vest

# Classic softshell vest in sporty design made of recycled polyester

Pleasantly soft 3-layer function material with TPU-membrane Wind- and waterproof (5,000 mm water column), breathable and permeable to water vapour

Seams not sealed

Inside made of micro fleece, mesh lining in the front

Stand-up collar

2 side pockets and 1 breast pocket with zips Full-length under-panel 2-way zip with chin cup Elastic cord on hem for width-adjustment

Zips: YKK

JN1169: lightly waisted

**Fabric:** Outer fabric (290 g/m²): 100%

polyester (recycled) Lining: 100% polyester

Country of origin: Bangladesch

Customs tariff number: 61143000

Care instructions: