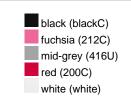

### Available colours

|                            | one size |
|----------------------------|----------|
| Weight in g                | 430 g    |
| VPE                        | 5/25     |
| (Pcs. per inner packaging  |          |
| / pcs. per outer packaging |          |

## Available colours

OEKO-TEX® Standard 100 Spa
OEKO-Tex® CONFIDENCE IN TEXTILES STANDARD 100 18.0.57944 HOHENSTEIN HTTI Tested for harmful substances. www.oeko-tex.com/standard100

Stand: 03.06.2024 - 18:55:52