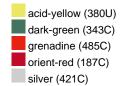

### Available colours

|                            | one size |
|----------------------------|----------|
| Weight in g                | 430 g    |
| VPE                        | 5/25     |
| (Pcs. per inner packaging  |          |
| / pcs. per outer packaging |          |

## Available colours

OEKO-TEX® Standard 100 Spa
OEKO-Tex® CONFIDENCE IN TEXTILES STANDARD 100 18.0.57944 HOHENSTEIN HTTI Tested for harmful substances. www.oeko-tex.com/standard100

Stand: 03.06.2024 - 18:55:52