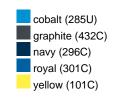

### Available colours

|                            | one size |
|----------------------------|----------|
| Weight in g                | 430 g    |
| VPE                        | 5/25     |
| (Pcs. per inner packaging  |          |
| / pcs. per outer packaging |          |

## Available colours

OEKO-TEX® Standard 100 Spa
OEKO-Tex® CONFIDENCE IN TEXTILES STANDARD 100 18.0.57944 HOHENSTEIN HTTI Tested for harmful substances. www.oeko-tex.com/standard100

Stand: 03.06.2024 - 18:55:52