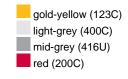

### Available colours

|                            | one size |
|----------------------------|----------|
| Weight in g                | 71 g     |
| VPE                        | 25/250   |
| (Pcs. per inner packaging  |          |
| / pcs. per outer packaging |          |