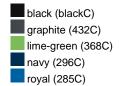

### Available colours

|                            | one size |
|----------------------------|----------|
| Weight in g                | 71 g     |
| VPE                        | 25/250   |
| (Pcs. per inner packaging  |          |
| / pcs. per outer packaging |          |

# Available colours

OEKO-TEX® Standard 100 Spa
OEKO-Tex® CONFIDENCE IN TEXTILES STANDARD 100 18.0.57944 HOHENSTEIN HTTI Tested for harmful substances. www.oeko-tex.com/standard100

Stand: 04.06.2024 - 12:08:19