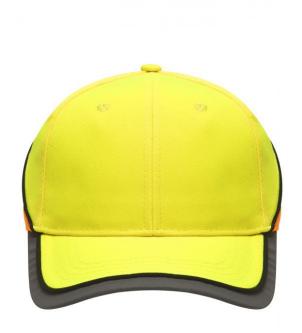

### Functional 6 panel cap in loud neon colours

2 embroidered ventilation holes 4 stitching lines on the peak Contrasting piping around the cap Laminated front panels Padded satin sweat band

Reflective hook and loop fastener and border around the peak (without protective function/no PPE)

#### 6 Panel

Division of cap into 6 segments. Advantage: One of the most popular cap shapes in Europe

Stand: 01.06.2024 - 06:43:28