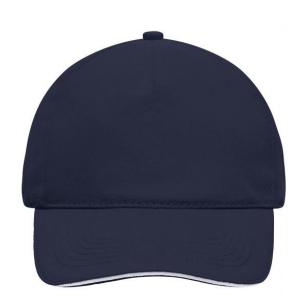

### 5 panel cap with contrasting sandwich

4 embroidered ventilation holes 6 stitching lines on the peak Laminated front panel Padded satin sweatband Hook and loop fastener Heavy brushed cotton

Fabric: Outer fabric (260 g/m²): 100%

## 5 Panel Cap

Division of cap into 5 segments. Advantage: A large advertising space without annoying seams on front panels

Stand: 04.06.2024 - 08:18:28