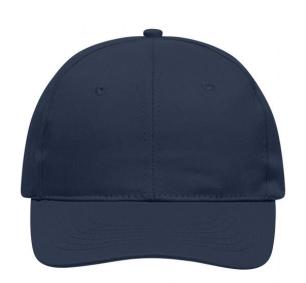

# Classic promo cap with laminated front panels

6 embroidered ventilation holes 6 stitching lines on the peak Cotton sweatband Hook and loop fastener

**Fabric:** Outer fabric: 100% cotton

Country of origin: Volksrepublik China

## 6 Panel

Division of cap into 6 segments. Advantage: One of the most popular cap shapes in Europe

Stand: 05.06.2024 - 19:57:33