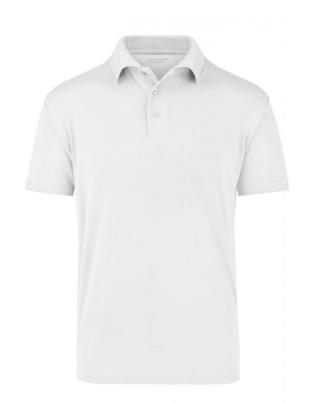

## Polo Shirt made of highly-functional CoolDry®

Double-knitted, structured jersey

Inside made of polyester-five-channel fibre, outside made of cotton Comfortable to wear, breathable and quick-drying Neck tape, twin needle stitching on shoulders, neckline and armlines

## **CoolDry**®

Due to the CoolDry® treating moisture is transported to the outside and creates a comfortable feeling. The textiles dry quickly, are breathable and ideal for all activities.

Stand: 01.06.2024 - 11:01:22