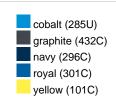

#### Available colours

|                            | one size |
|----------------------------|----------|
| Weight in g                | 222 g    |
| VPE                        | 5/50     |
| (Pcs. per inner packaging  |          |
| / pcs. per outer packaging |          |

### Available colours

OEKO-TEX® Standard 100 Spa
OEKO-Tex® CONFIDENCE IN TEXTILES STANDARD 100 18.0.57944 HOHENSTEIN HTTI Tested for harmful substances. www.oeko-tex.com/standard100

Stand: 01.06.2024 - 08:02:42