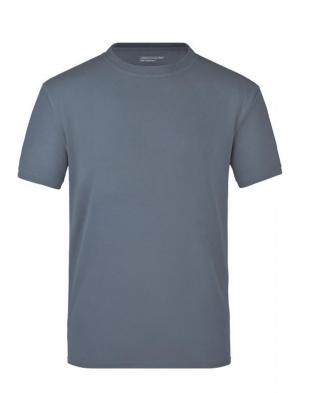

## T-shirt made of highly-functional $\operatorname{CoolDry}\nolimits \ensuremath{\mathbb{R}}$

Double-knitted, structured jersey Inside made of polyester-five-channel fibre, outside made of cotton Comfortable to wear, breathable and quick-drying Neck tape, twin needle stitching on shoulders, neckline and armlines

## Features

## **CoolDry**®

Due to the CoolDry® treating moisture is transported to the outside and creates a comfortable feeling. The textiles dry quickly, are breathable and ideal for all activities.

Stand: 23.05.2024 - 23:16:45