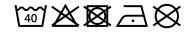

# **MB101 X-Tube Polyester**





## Multi-functional tube that can be worn in 12 different ways

Measurements approx. 25 x 40 cm MADE IN GERMANY

**Fabric:** Outer fabric (125 g/m²): 95%

polyester, 5% elastane

Country of origin: Deutschland

Customs tariff number: 61171000

### Care instructions:



### Available colours

|                            | one size |
|----------------------------|----------|
| Weight in g                | 35 g     |
| VPE                        | 10/500   |
| (Pcs. per inner packaging  |          |
| / pcs. per outer packaging |          |

| Measurements in cm | one size |
|--------------------|----------|
| Length             | 40,00 cm |
| Width              | 25,00 cm |

### Available colours

white (white)

Stand: 03.06.2024 - 14:18:05