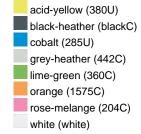

1 g |
| VPE                        | 1/30  | 1/30  | 1/30  | 1/30  | 1/30  | 1/30  | 1/30  |
| (Pcs. per inner packaging  |       |       |       |       |       |       |       |
| / pcs. per outer packaging |       |       |       |       |       |       |       |

| Measurements in cm   | xs       | s        | М        | L        | XL       | XXL      | 3XL      |
|----------------------|----------|----------|----------|----------|----------|----------|----------|
| 1/2 chest            | 48,00 cm | 50,00 cm | 53,00 cm | 56,00 cm | 59,00 cm | 62,00 cm | 66,00 cm |
| length from shoulder | 62,00 cm | 64,00 cm | 66,00 cm | 68,00 cm | 70,00 cm | 71,00 cm | 72,00 cm |
| sleeve length        | 61,00 cm | 62,00 cm | 63,00 cm | 64,00 cm | 65,00 cm | 66,00 cm | 67,00 cm |

# Available colours









# OEKO-TEX® Standard 100

OEKO-Tex® CONFIDENCE IN TEXTILES STANDARD 100 15.0.70467 HOHENSTEIN HTTI Tested for harmful substances. www.oeko-tex.com/standard100



# OCS Standard blended 85%

When manufacturing garments of myrtle beach and JAMES & NICHOLSON, the Organic Content Standard is a standard for verifying and tracking the exact content of organically grown materials in a final product. Among other things, the superordinate 'Content Claim Standard' defines with OCS the traceability of merchandise as well as the transparency within the production chain.



## Tear off!® Label

Our Tear off!® Label enables us to easily changethe neck label of T-shirts. We use a special transfer-technique for relabelling your T-shirts.

Stand: 20.06.2024 - 22:46:26