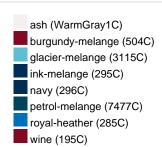

g |
| VPE                        | 1/30  | 1/30  | 1/30  | 1/30  | 1/30  | 1/30  | 1/30  |
| (Pcs. per inner packaging  |       |       |       |       |       |       |       |
| / pcs. per outer packaging |       |       |       |       |       |       |       |

| Measurements in cm   | xs       | s        | М        | L        | XL       | XXL      | 3XL      |
|----------------------|----------|----------|----------|----------|----------|----------|----------|
| 1/2 chest            | 48,00 cm | 50,00 cm | 53,00 cm | 56,00 cm | 59,00 cm | 62,00 cm | 66,00 cm |
| length from shoulder | 62,00 cm | 64,00 cm | 66,00 cm | 68,00 cm | 70,00 cm | 71,00 cm | 72,00 cm |
| sleeve length        | 61,00 cm | 62,00 cm | 63,00 cm | 64,00 cm | 65,00 cm | 66,00 cm | 67,00 cm |

# Available colours









# OEKO-TEX® Standard 100

OEKO-Tex® CONFIDENCE IN TEXTILES STANDARD 100 15.0.70467 HOHENSTEIN HTTI Tested for harmful substances. www.oeko-tex.com/standard100



# OCS Standard blended 85%

When manufacturing garments of myrtle beach and JAMES & NICHOLSON, the Organic Content Standard is a standard for verifying and tracking the exact content of organically grown materials in a final product. Among other things, the superordinate 'Content Claim Standard' defines with OCS the traceability of merchandise as well as the transparency within the production chain.



## Tear off!® Label

Our Tear off!® Label enables us to easily changethe neck label of T-shirts. We use a special transfer-technique for relabelling your T-shirts.

Stand: 20.06.2024 - 22:46:26