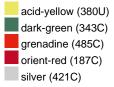

## Available colours

|                            | one size |
|----------------------------|----------|
| Weight in g                | 222 g    |
| VPE                        | 5/50     |
| (Pcs. per inner packaging  |          |
| / pcs. per outer packaging |          |

## Available colours