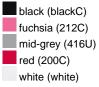

## Available colours

|                            | one size |
|----------------------------|----------|
| Weight in g                | 222 g    |
| VPE                        | 5/50     |
| (Pcs. per inner packaging  |          |
| / pcs. per outer packaging |          |

## Available colours