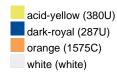

### Available colours

|                            | 30 x 50 cm |
|----------------------------|------------|
| Weight in g                | 60 g       |
| VPE                        | 5/250      |
| (Pcs. per inner packaging  |            |
| / pcs. per outer packaging |            |

#### Available colours

OEKO-TEX® Standard 100 Spa
OEKO-Tex® CONFIDENCE IN TEXTILES STANDARD 100 18.0.57944 HOHENSTEIN HTTI Tested for harmful substances. www.oeko-tex.com/standard100

Stand: 28.05.2024 - 22:39:39