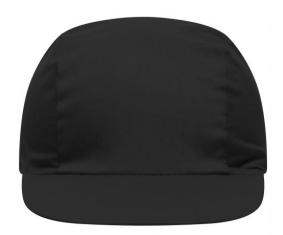

# Promo cap with vertical panel and elastic band

Low-profile Cotton sweatband

**Fabric:** Outer fabric (165 g/m²): 100%

cotton

Country of origin: Volksrepublik China

Customs tariff number: 65050030

#### 3 Panel

Division of cap into 3 segments. Advantage: A large advertising space without annoying seams on front- and side-panels

Stand: 02.06.2024 - 16:11:07