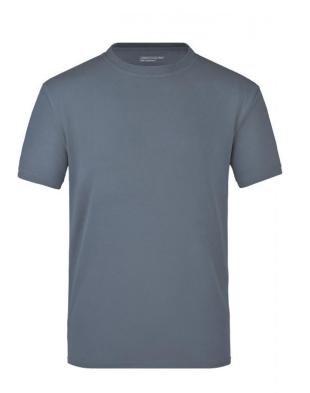

## T-shirt made of highly-functional $\operatorname{CoolDry}\nolimits \ensuremath{\mathbb{R}}$

Double-knitted, structured jersey Inside made of polyester-five-channel fibre, outside made of cotton Comfortable to wear, breathable and quick-drying Neck tape, twin needle stitching on shoulders, neckline and armlines

## Features

## **CoolDry**®

Due to the CoolDry® treating moisture is transported to the outside and creates a comfortable feeling. The textiles dry quickly, are breathable and ideal for all activities.

Stand: 02.06.2024 - 07:22:51