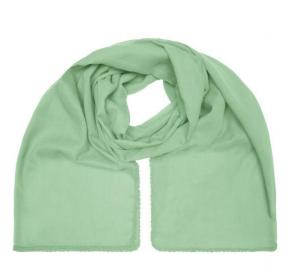

## Fashionable scarf with decorative border along the edge

Effective look Soft and pleasant to wear Measurements: 170 x 70 cm

Fabric:

Outer fabric (50 g/m<sup>2</sup>): 100% cotton

Country of origin:

Customs tariff number:

| Measurements in cm | one size  |
|--------------------|-----------|
| Length             | 170,00 cm |
| Width              | 70,00 cm  |

Available colours

grey (7537C) soft-pink (2036U)

Stand: 31.05.2024 - 19:36:40