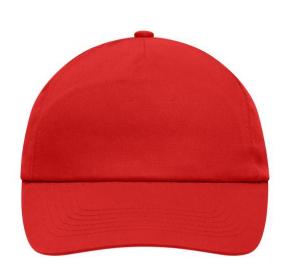

## Promo cap with flap-lamination in front panel

4 embroidered ventilation holes 6 stitching lines on the peak Cotton sweatband Hook and loop fastener

**Fabric:** Outer fabric (165 g/m²): 100%

cotton

Country of origin: Volksrepublik China

## Available colours

navy (296C)

signal-red (199C)

Caps to print on Caps with this label are ideal for printing and embroidering. The construction of the caps leaves a lot of space so the cap is easy to decorate, with the logo presented to perfection.

## 5 Panel Cap

Division of cap into 5 segments. Advantage: A large advertising space without annoying seams on front panels

Stand: 02.06.2024 - 00:38:56