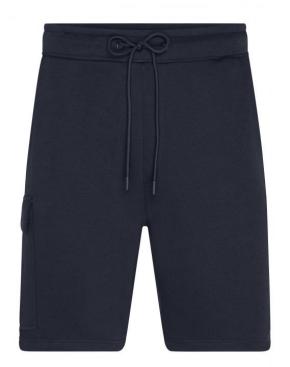

# Trendy sweatshorts made of organic cotton, in cargo style

High-quality French Terry 85% combed, ring-spun organic cotton Attached, elastic waistband with cord 2 side pockets, 1 back pocket

1 cargo pocket with hook and loop fastener on the right leg

**Fabric:** Outer fabric (300 g/m²): 85%

cotton, 15% polyester

Country of origin: Pakistan

Customs tariff number: 61046200

Care instructions:

Available colours

navy (296C)

vanilla (7499 C)

Contains 85% Organically Grown Cotton Certified OCS by CU853836