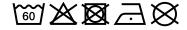

## Multifunctional tube that can be worn in many different ways

2-layer single jersey with a sewn-in insert in the mouth and nose area Integrated, malleable nose clip Elastic band for a good fit

Dimensions: approx. 25 x 25 cm

**Fabric:** Outer fabric (90 g/m²): 100% cotton

Trimming: 70% polyester, 30%

polyamide

Country of origin: Türkiye

Customs tariff number: 61171000

## Care instructions:



## Available colours

|                            | one size |
|----------------------------|----------|
| Weight in g                | 45 g     |
| VPE                        | 1/500    |
| (Pcs. per inner packaging  |          |
| / pcs. per outer packaging |          |

| Measurements in cm | one size |
|--------------------|----------|
| Length             | 25,00 cm |
| Width              | 25,00 cm |

## Available colours

black (blackC)

Stand: 28.05.2024 - 22:30:38