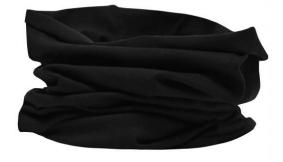

## **MB100 X-Tube Cotton**

## Multi-functional tube that can be worn in 12 different ways

Very elastic and shape-retaining jersey Measurements: approx. 25 x 50 cm MADE IN GERMANY

Fabric:

Outer fabric (145 g/m²): 95%

cotton, 5% elastane

## Available colours

white (white)

Stand: 30.05.2024 - 07:16:35