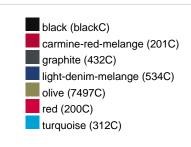

|
| VPE                        | 1/30  | 1/30  | 1/30  | 1/30  | 1/30  | 1/30  | 1/30  |
| (Pcs. per inner packaging  |       |       |       |       |       |       |       |
| / pcs. per outer packaging |       |       |       |       |       |       |       |

| Measurements in cm   | xs       | s        | М        | L        | XL       | XXL      | 3XL      |
|----------------------|----------|----------|----------|----------|----------|----------|----------|
| 1/2 chest            | 48,00 cm | 51,00 cm | 54,00 cm | 57,00 cm | 60,00 cm | 63,00 cm | 66,00 cm |
| length from shoulder | 62,00 cm | 64,00 cm | 66,00 cm | 68,00 cm | 70,00 cm | 71,00 cm | 72,00 cm |
| sleeve length        | 71,50 cm | 71,50 cm | 72,00 cm | 72,50 cm | 73,00 cm | 73,50 cm | 75,00 cm |

# Available colours













### **OEKO-TEX® Standard 100**

OEKO-Tex® CONFIDENCE IN TEXTILES STANDARD 100 15.0.70467 HOHENSTEIN HTTI Tested for harmful substances. www.oeko-tex.com/standard100

# **OCS Standard blended 85%**

When manufacturing garments of myrtle beach and JAMES & NICHOLSON, the Organic Content Standard is a standard for verifying and tracking the exact content of organically grown materials in a final product. Among other things, the superordinate 'Content Claim Standard' defines with OCS the traceability of merchandise as well as the transparency within the production chain.

## Tear off!® Label

Our Tear off!® Label enables us to easily changethe neck label of T-shirts. We use a special transfer-technique for relabelling your T-shirts.

Stand: 03.06.2024 - 05:47:52