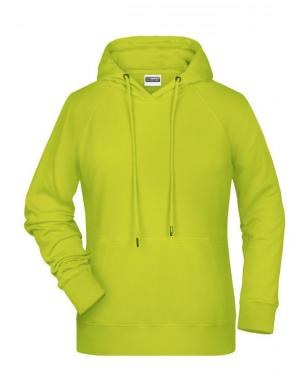

# Hooded sweatshirt with raglan sleeves

High-quality sweat fabric with roughened inside 85% combed ring-spun organic cotton Two-layer hood with drawcord Lateral dividing seams at the front, kangaroo pocket Cuffs with elastane Tear off!®-label 8023: lightly waisted

# Available colours